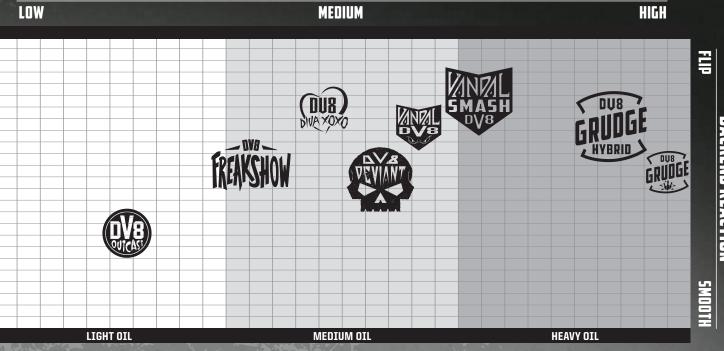

| 0.054  | 0.054  | 0.054  | 0.040  | 0.040  |  |
| ASYMMETRIC DIFF 0.001                                                                                                                                                                                               | RG ASY                                                                                                                                                                                                                                                                                                                                  | 0.001  | 0.001  | 0.001  | 0.001  | 0.001  |  |

BACK OF BALL