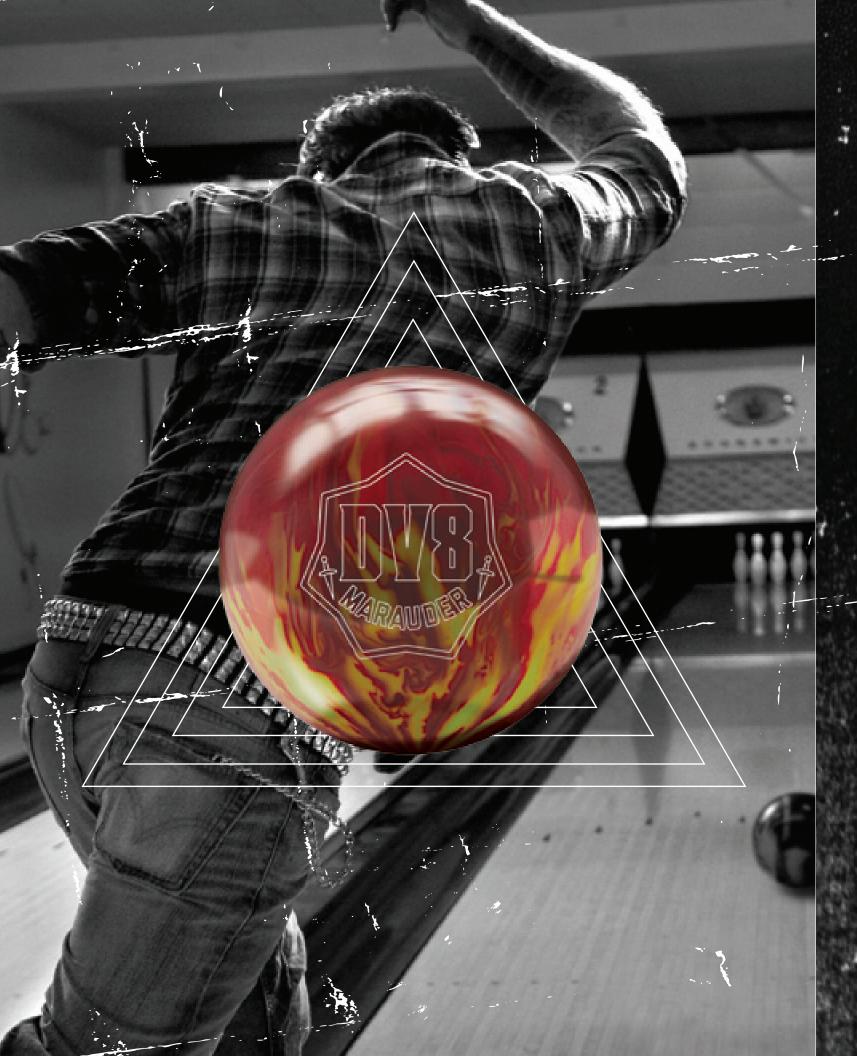

## OV8 ADVANCED SPECS

Plunder and pillage like a pro. Finished with a High Gloss Polish, the Marauder is very clean through the front and mid-lane, revving hard on the backend to create a very strong and continuous motion that drives through the pins on medium to light oil lane conditions.

60-105466-93X · RED PEARL/NEON YELLOW SOLID