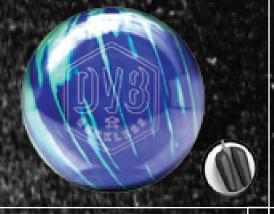

## RECKLESS

This ball pursues pins with reckless abandonment. Utilizing the Reckless core and finished with a Rough Buff Polish on the Class 3 Reactive Cover Stock.-It recklessly rips through the front part of the lane, revving hard in the mid-lane to create strong continuous backend motion on medium to medium oily lane conditions.

60-105393-93X · BLUE/GREEN PEARL