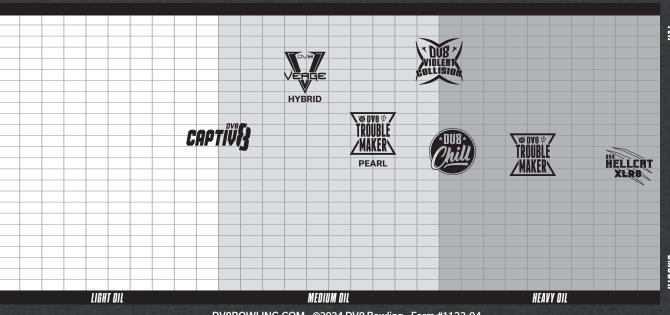

TROUBLE MAKER PEARL™

LEVEL ssss

**PART NUMBER** 60-108081-93X

**GOLOR** Black / Blue / Gold

**CORE** Dualistic

**COVERSTOCK** HK22 - Inciter Xtreme

GOVER TYPE Pearl Reactive

FINISH 500, 1000, 1500 Siaair / Factory Compound

WEIGHTS 16-12 lbs.

HOOK 310

LENGTH 140

**PERFORMANCE** Length with strong backend

LANE CONDITION Medium oil

**BALL MAINTENANCE** To reduce oil absorption and remove dirt from the surface of the ball, clean your ball with Power House Ball Cleaner immediately after each session.

**WARRANTY** Two years from purchase date

12 lb 2.514 2.496 2.577 2.599 DIFF 0.045 0.043 0.043



DYNAMICORE





## HOOK POTENTIAL

LOW MEDIUM HIGH

BALL COMPARISON CHART