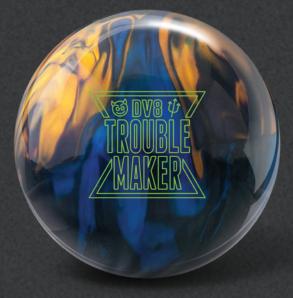

TROUBLE MAKER PEARL™

LEVEL ssss

**PART NUMBER** 60-108081-93X

**GOLOR** Black / Blue / Gold

**CORE** Dualistic

**COVERSTOCK** HK22 - Inciter Xtreme

GOVER TYPE Pearl Reactive

FINISH 500, 1000, 1500 Siaair / Factory Compound

WEIGHTS 16-12 lbs.

HOOK 310

LENGTH 140

**PERFORMANCE** Length with strong backend

LANE CONDITION Medium oil

**BALL MAINTENANCE** To reduce oil absorption and remove dirt from the surface of the ball, clean your ball with Power House Ball Cleaner immediately after each session.