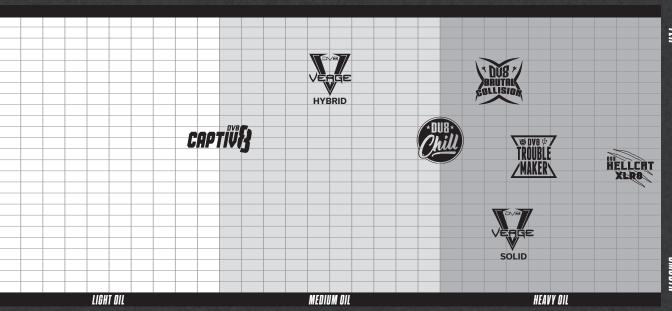

WEIGHTS 16-12 lbs.

HOOK 280

LENGTH 155

**PERFORMANCE** Length with strong backend

LANE CONDITION Medium oil

**BALL MAINTENANGE** To reduce oil absorption and remove dirt from the surface of the ball, clean your ball with Power House Ball Cleaner immediately after each session.