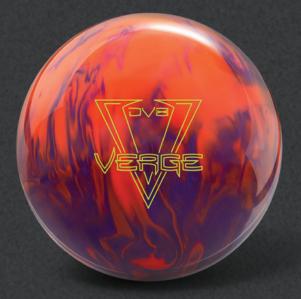

VERGE HYBRID™

LEVEL \$\$\$\$\$

**PART NUMBER** 60-108001-93X

**COLOR** Orange / Purple Sparkle

**CORE** Threshold

**COVERSTOCK** HK22 - Inciter Max Flip

**GOVER TYPE** Hybrid Reactive

FINISH 500, 1000, 1500 Siaair / Factory Compound

WEIGHTS 16-12 lbs.

HOOK 280

LENGTH 155

**PERFORMANCE** Length with strong backend

LANE CONDITION Medium oil

**BALL MAINTENANGE** To reduce oil absorption and remove dirt from the surface of the ball, clean your ball with Power House Ball Cleaner immediately after each session.