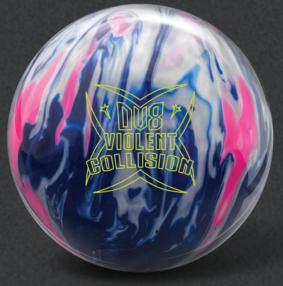

**VIOLENT COLLISION™** 

LEVEL \$\$\$\$\$

**PART NUMBER** 60-108061-93X

**GOLOR** Blue / Silver / Pink

**CORE** Collision

**COVERSTOCK** HK22 - Havoc Pearl

**GOVER TYPE** Pearl Reactive

FINISH 500, 1000, 1500 Siaair / Factory Compound