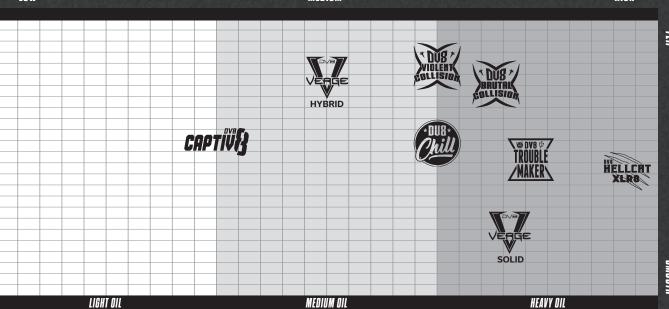

WEIGHTS 16-12 lbs.

HOOK 320

LENGTH 150

**PERFORMANCE** Length with flip

LANE CONDITION Medium to heavy oil

**BALL MAINTENANCE** To reduce oil absorption and remove dirt from the surface of the ball, clean your ball with Power House Ball Cleaner immediately after each session.

HOOK POTENTIAL

LOW MEDIUM HIGH